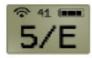

## THE RF LCD SCREEN

When transmitting a response, the symbol appears

Verify the channel the Response-Card is set to, i.e. 41

Determine battery life from the **Battery Life Indicator** 

Verify your response on screen, i.e. 5/E