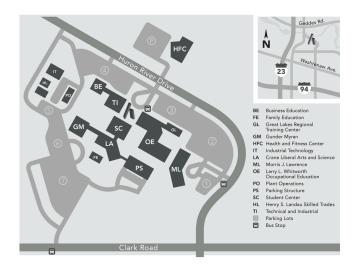

### **EMERGENCY PHONE LOCATIONS**

## **Emergency red phone outside locations.**

- 1. Outside Morris Lawrence Building north entrance
- 2. Parking lot 3 on sidewalk near section 3E
- 3. East side of bus turnaround on sidewalk
- 4. West side of bus turnaround on sidewalk
- 5. Parking lot 4 near outer roadway
- 6. Parking lot 6 on sidewalk near section 6C
- 7. Parking lot 7 on sidewalk near section 7B
- 8. WCC Athletic Fields on south side of fieldhouse

## **Emergency red phone inside locations.**

- 1. Inside Morris Lawrence Building southwest entrance
- 2. Inside Morris Lawrence Building southeast entrance
- 3. Occupational Education Building automotive services north wall (room 163)
- 4. Occupational Education Building automotive services west wall (room 163)
- 5. Occupational Education Building north hallway (near room 135)
- 6. Occupational Education Building south hallway (near room 102)
- 7. Occupational Education Building east hallway (near room 150)
- 8. Occupational Education Building front lobby (between restrooms)
- 9. Student Center first floor (outside Orchard radio)