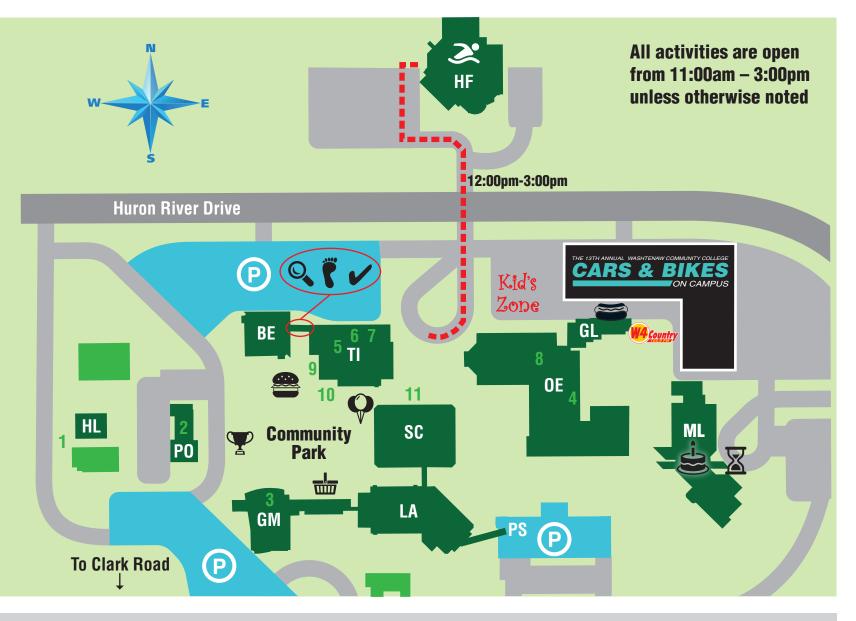

## **Campus Buildings**

Business BE Education

Gunder Myran

HF Health & Fitness Center

Henry S. Landau Skilled Trades

Crane Liberal LA Arts and Science

Morris J. Lawrence

Larry L. Whitworth 0E Occupational Education

**Plant Operations** (Facilities)

Parking Structure

SC Student Center

ΤI Technical and Industrial

**Great Lakes** 

WCC Entrepreneur Showcase

Party in the Park

Time Capsule Ceremony 1:30pm-2:00pm

WCC Sports

Free College Day Check-In

Scavenger Hunt Check-In 1-11 Scavenger Hunt Locations

Campus Tour Check-In

50th Anniversary Cake 2:00pm-3:30pm

Fitness Center Open House 12:00pm-4:00pm

Golf Cart 12:00pm-3:00pm

Food

Food