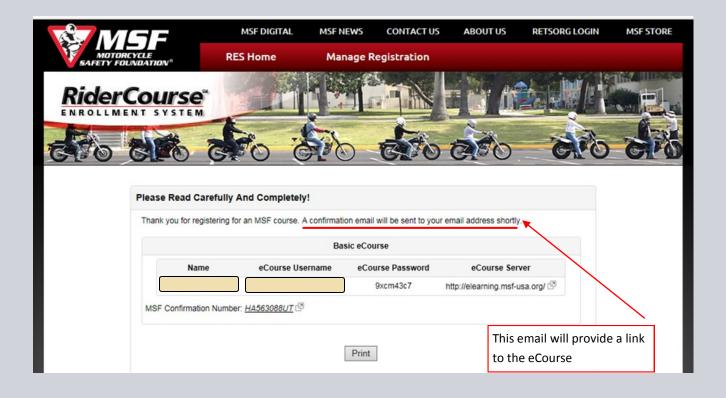

- You have successfully registered on the MSF website!
- As it states on the page, a confirmation email will be sent to the email address you entered on the previous screens. Access to the eCourse will be given through this email.