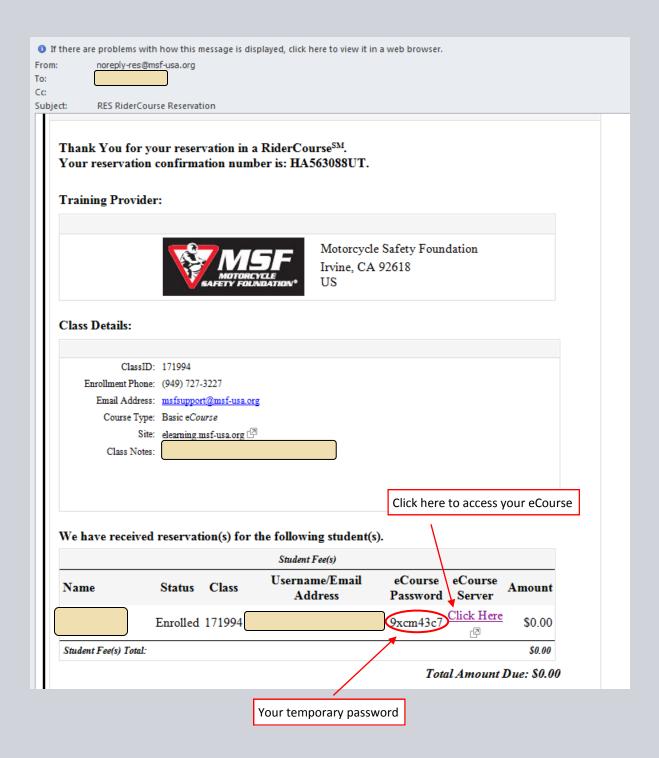

- This is an example of the email confirmation you will receive with the link to the eCourse as well as your temporary password.
- Click on the "Click Here" link.

- You will be directed to the online eCourse.
- In order to access the eCourse, you will need to log-in. Please enter the email address you registered with and the temporary password found in the confirmation email .
- Click "Login."