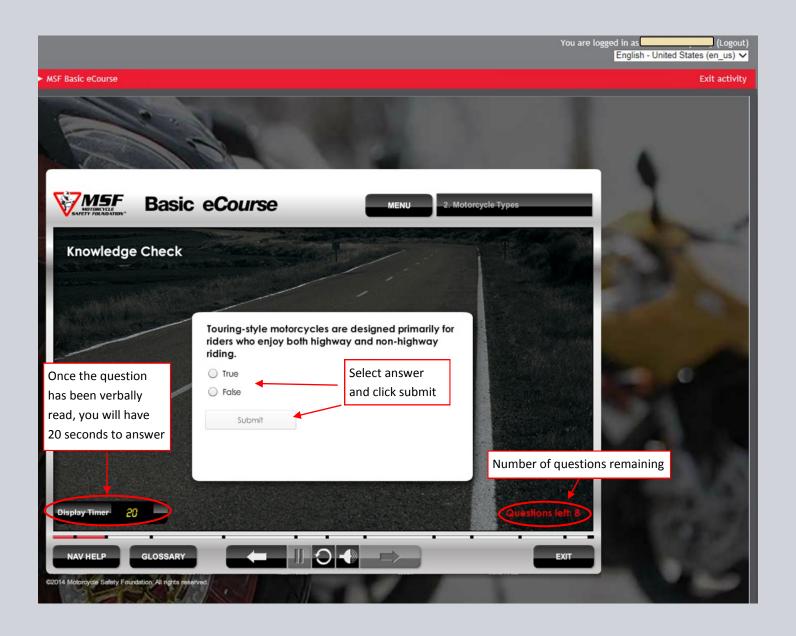

- At the end of each segment, there is a "Knowledge Check." The purpose of the Knowledge Check is to ensure you have understood the material presented.
- The number of questions remaining is shown at the bottom right of the page. The questions are read aloud and are timed. The timer will begin after the voiceover has ended.
- You must score 80% or above at each Knowledge Check in order to proceed to the next segment. If you do not pass the first time, you will be able to take the Knowledge Check again after reviewing the information from this segment.