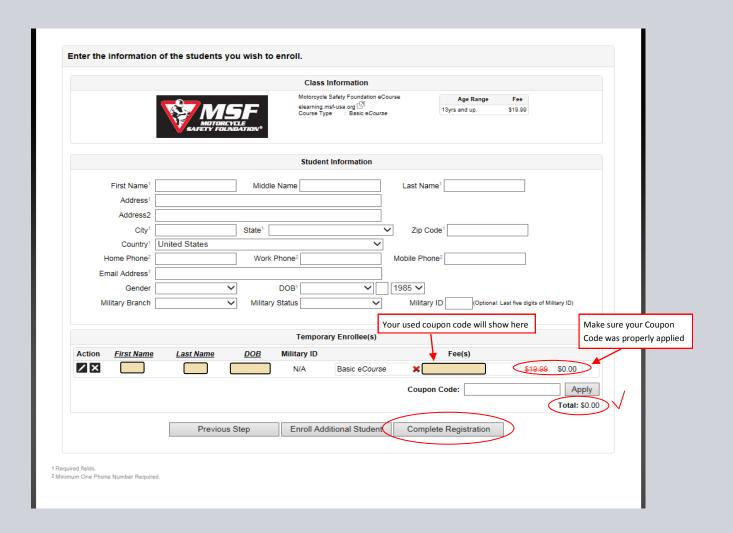

- Your name will now appear under the "Temporary Enrollee(s)" heading.
- You may now enter your unique, 12-digit **Coupon Code** that was included in the email sent to you by the College. It is suggested that you copy it directly from the email and paste it into the box.
- Failure to enter your Coupon Code will result in a <u>non-refundable</u> charge of \$19.99.
- Click "Apply."

- If properly applied, you will see your Coupon Code under the "Fee(s)" heading, along with a new Total of "\$0.00."
- Click "Complete Registration."

If you still see a \$19.99 charge, click the "X" button to the left of your name, and try enrolling again. There may have been an issue with the Coupon Code entry.