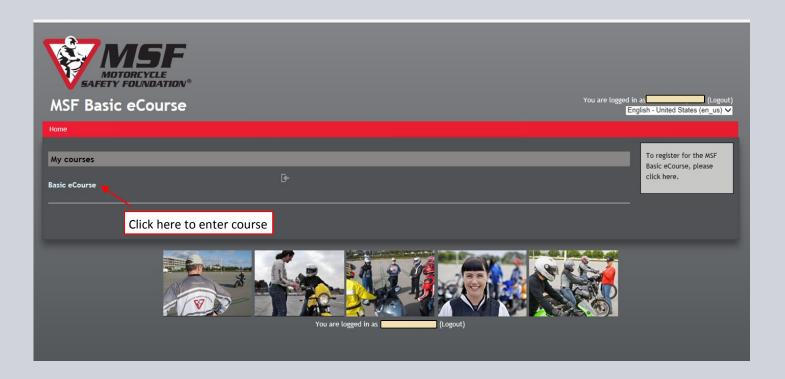

- You will now be prompted to change your password. Your new password must be <u>at least</u> 8 characters long.
- Click "Save Changes."

| • | Click the "Basic eCourse" link. |
|---|---------------------------------|
|   |                                 |
|   |                                 |
|   |                                 |
|   |                                 |
|   |                                 |
|   |                                 |