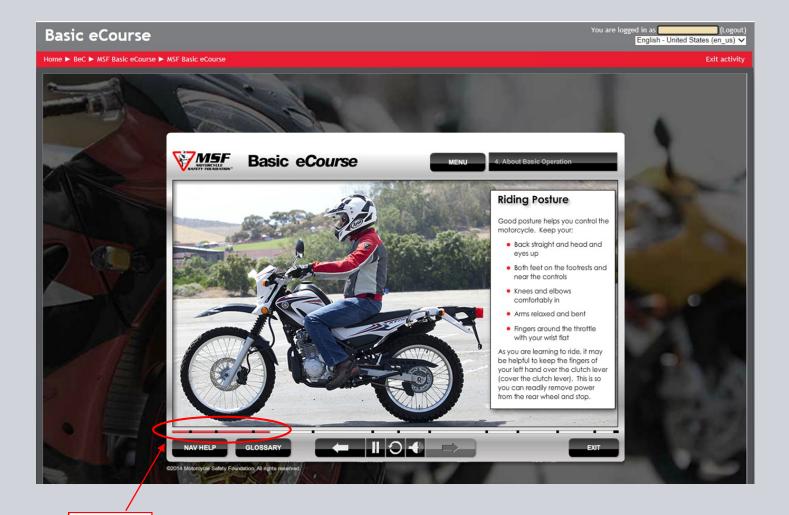

• This is an example of an eCourse slide. Some slides are interactive or may include videos.

Progress bar

• The red bar toward the bottom will show your progress through the eCourse. You cannot forward through information, but are able to revisit segments if you wish.