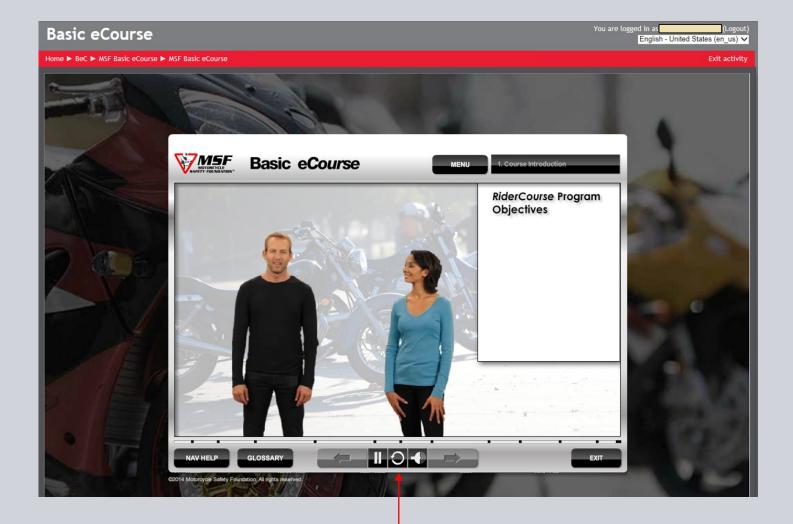

To enter into the eCourse, click the "Enter" button.

eCourse control bar

- Welcome to the beginning of your eCourse!
  - \*\*If you see a blank screen instead of this page, try minimizing or maximizing your screen.
- The eCourse does have audio, so be sure your volume and speakers are on.
- The controls for your class are at the bottom of the screen. The arrow on the right will flash red when you can proceed to the next screen.

• This is an example of an eCourse slide. Some slides are interactive or may include videos.

Progress bar

• The red bar toward the bottom will show your progress through the eCourse. You cannot forward through information, but are able to revisit segments if you wish.