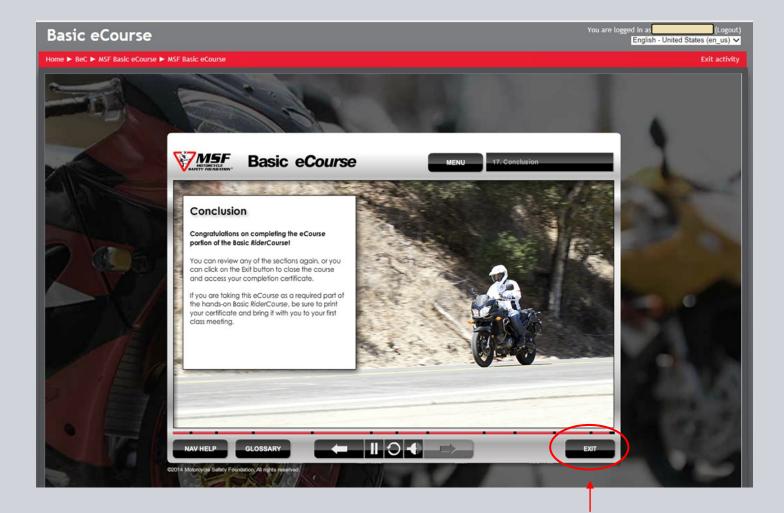

Once the voice over ends, click "Exit"

- The eCourse will take approximately 3 hours to complete. Students do have the option of going at a slower pace (repeating segments, if necessary) or completing it in multiple sittings.
- When you reach the final slide, <u>wait for the voiceover to conclude before clicking "Exit."</u> If you exit before the voiceover ends, it will ask that you revisit the last segment.
- Once the voiceover finishes, click "Exit."