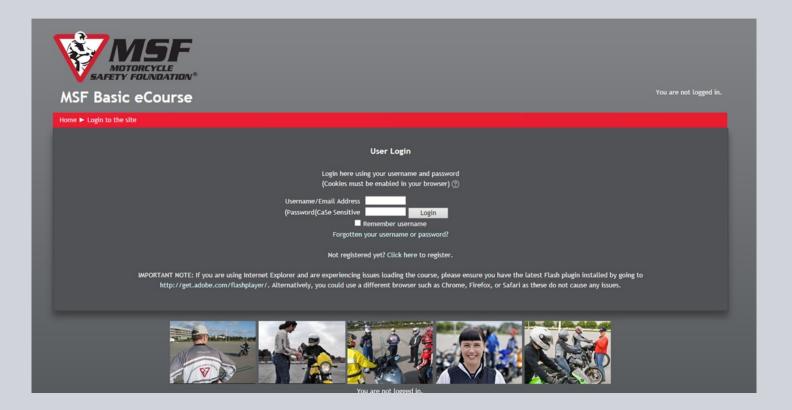

- This is an example of the email confirmation you will receive with the link to the eCourse as well as your temporary password.
- Click on the "Click Here" link.

- You will be directed to the online eCourse.
- In order to access the eCourse, you will need to log-in. Please enter the email address you registered with and the temporary password found in the confirmation email .
- Click "Login."