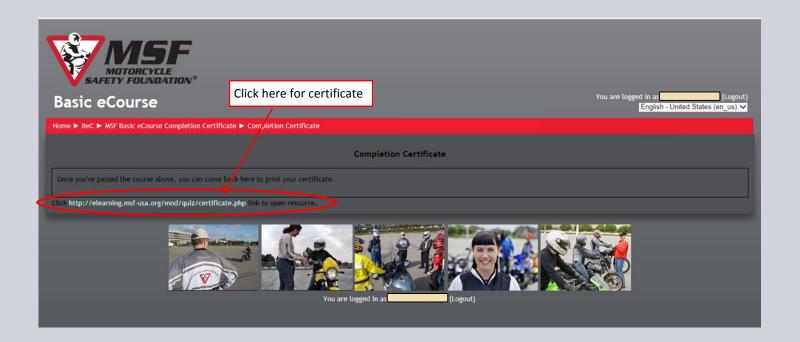

Frequently Asked Technical Questions

To view/print your eCourse Certificate, click "Completion Certificate."

| • | Click on the certificate link. |
|---|--------------------------------|
|   |                                |
|   |                                |
|   |                                |
|   |                                |
|   |                                |
|   |                                |
|   |                                |
|   |                                |
|   |                                |