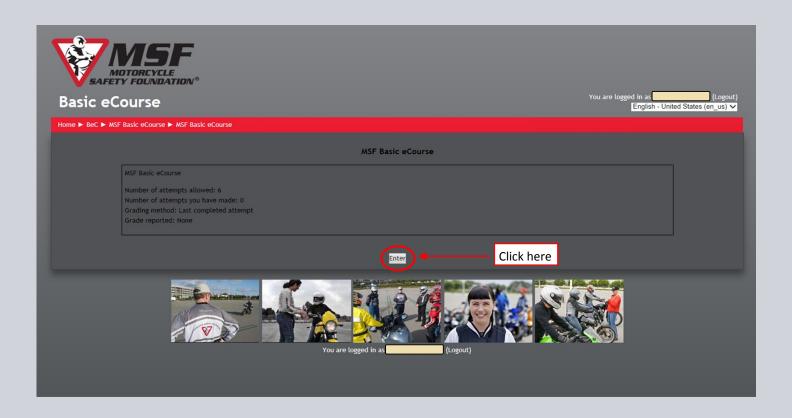

To enter into the eCourse, click the "Enter" button.

eCourse control bar

- Welcome to the beginning of your eCourse!
  - \*\*If you see a blank screen instead of this page, try minimizing or maximizing your screen.
- The eCourse does have audio, so be sure your volume and speakers are on.
- The controls for your class are at the bottom of the screen. The arrow on the right will flash red when you can proceed to the next screen.