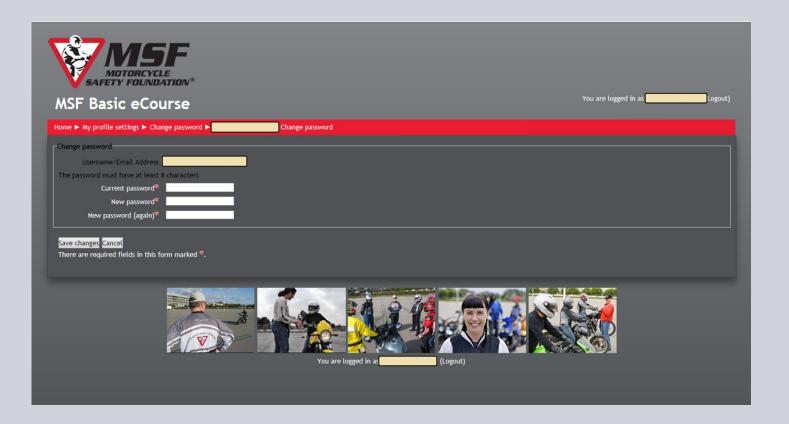

- You will now be prompted to change your password. Your new password must be <u>at least</u> 8 characters long.
- Click "Save Changes."

| • | Click the "Basic eCourse" link. |
|---|---------------------------------|
|   |                                 |
|   |                                 |
|   |                                 |
|   |                                 |
|   |                                 |
|   |                                 |