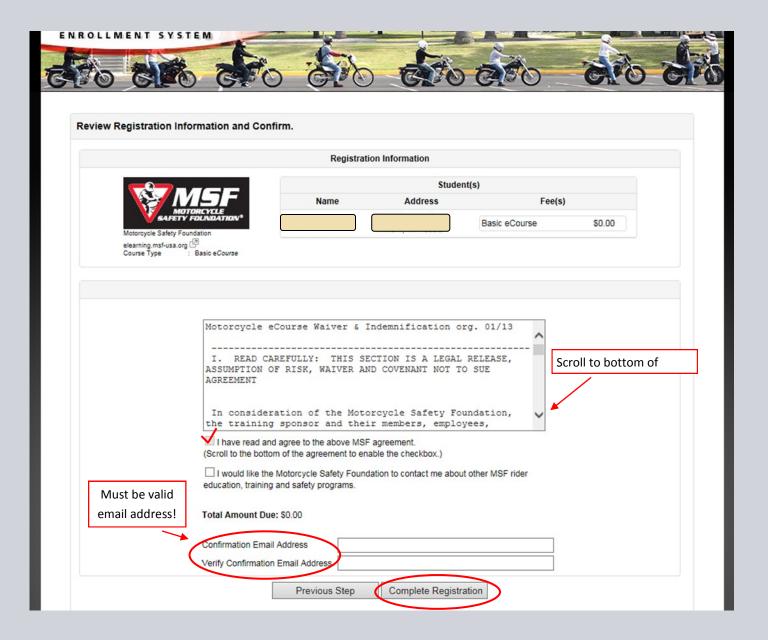

- To proceed, you will need to read through and agree to the MSF terms.
  - \*\*Please note that the checkboxes will not be clickable until you have scrolled to the bottom of the agreement terms
- Enter your valid email address twice and click "Complete Registration."